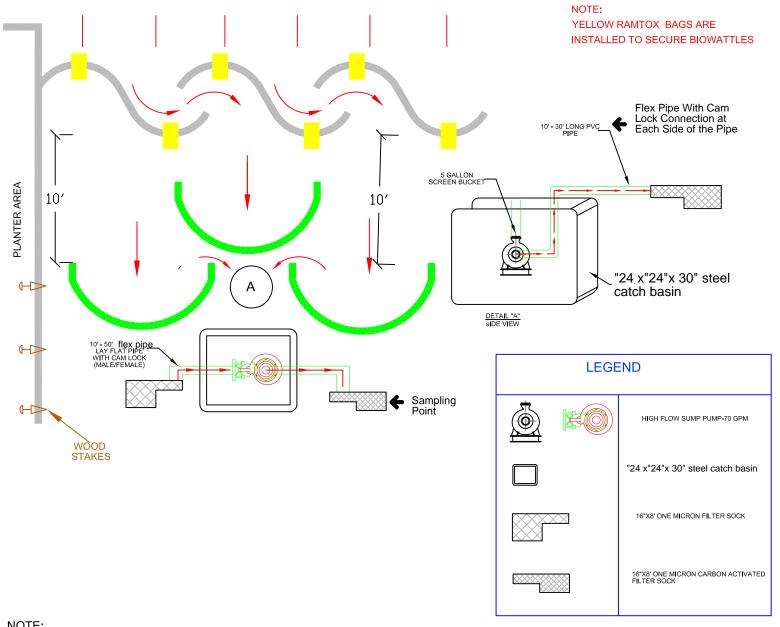

## TYPICAL SEDIMENT CONTROL **FILTRATION INSTALLATION**

Metal Absorption Using High Flow Pump & One Micron Filter Sock by Pure Filter

## NOTE:

- PRIOR TO INSTALLATION CLEAN THE ENTIRE LOT UP TO 40' RADIUS, MAKE SURE ENTIRE AREA IS FREE FROM 1. DIRT, SAND, SOIL AND SEDIMENT. IN FRONT OF STORM DRAIN OR RUN OFF NEXT TO PLANTER AREA, INSTALL BIOWATTLE AND SECURE THEM WITH WOOD STAKES
- 2. UPON INSTALLATION OF GREEN FILTERS (SILTSOXX) CLEAN AND VACUUM THE BROWN POWDER THAT RELEASE FROM GREEN FILTERS
- 2. INSTALL GRAY BIO WATTLES (FIBER ROLLS) AS SHOWN IN SNAKE STYLE
- 3. INSTALL GREEN SILTSOXX FILTER AS MOON STYLES AS SHOWNS
- INSTALL BAMTOY SAMPLING BAG AS SHOWING DETAIL "A"

| 4. INSTALL RAMTOX SAMPLING BAG AS SHOWING DETAIL "A" |                                                                          |                                      |                                                                       |
|------------------------------------------------------|--------------------------------------------------------------------------|--------------------------------------|-----------------------------------------------------------------------|
|                                                      | ENVIRO SILTSOXX FILTER<br>(FROM FILTREXX)-10' LONG                       | DRAINAGE FLOW DIRECTION              | TRIANGLE SAMPLING POINT                                               |
|                                                      | DOUBLE RAMTOX SAMPLING<br>BAG (YELLOW BAG) CONTAINS<br>3/4 WASHED GRAVEL | BIOWATTLE (FIBER ROLL)<br>8X25' LONG | YELLOW DOUBLE WALL<br>RAMTOX SAMPLING BAGS<br>WITH BLACK FILTER CLOTH |