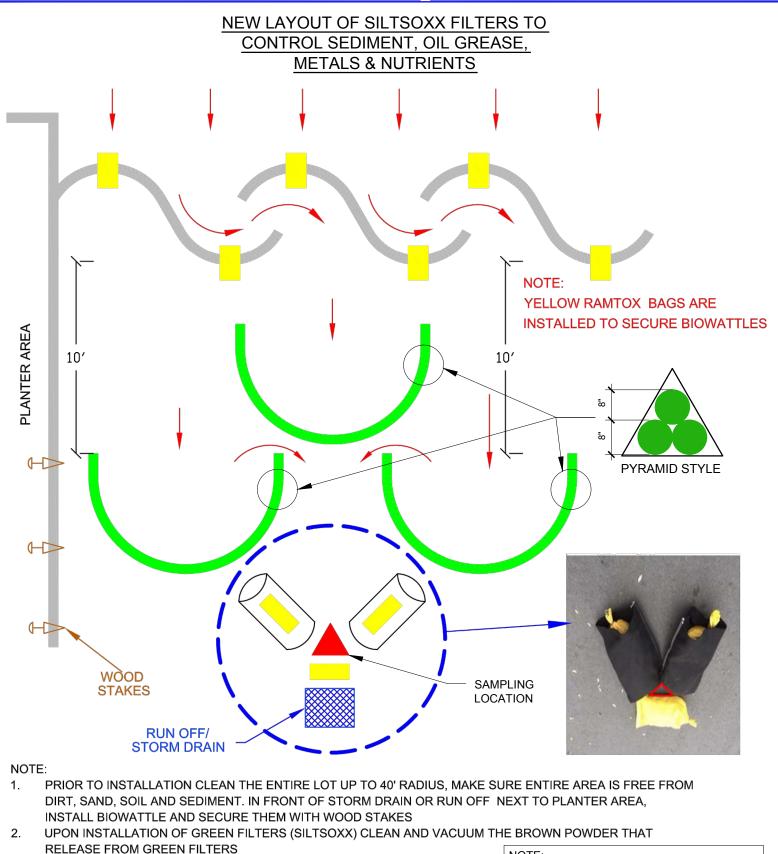

- 2. INSTALL GRAY BIO WATTLES (FIBER ROLLS) AS SHOWN IN SNAKE STYLE
- 3. INSTALL GREEN SILTSOXX FILTER AS MOON STYLES AS SHOWNS
- 4. INSTALL RAMTOX SAMPLING BAG AS SHOWING DETAIL "A"

NOTE:

IF YOU DO PLATING TO REMOVE METAL & NUTRIENT, MUST USE ENVIROSOX INDUSTRIAL BLEND ORDER # T08-160S16A.

ENVIRO SILTSOXX FILTER (FROM FILTREXX)-10' LONG

TRIANGLE SAMPLING POINT

DOUBLE RAMTOX SAMPLING BAG (YELLOW BAG) CONTAINS 3/4 WASHED GRAVEL

BIOWATTLE (FIBER ROLL) 8X25' LONG

YELLOW DOUBLE WALL RAMTOX SAMPLING BAGS WITH BLACK FILTER CLOTH

## TYPICAL SEDIMENT & OIL / GREASE, METALS CONTROL

HOW TO REMOVE ZINC & NUTRIENT IF YOU HAVE TO MONITOR ZINC & NUTRIENT

FACILITIES THAT ARE DOING PLATING MUST USE ENVIROSOX INDUSTRIAL BLEND. COMES IN 8" TO 12" DIAMETER

## TYPICAL PYRAMID STYLE ALSO CALLED DOUBLE STACKING

TWO (2) OF 8" DIAMETER, 10 FT. LONG SILTSOXX FILTER STACKED TOGETHER WITH ONE LAYER OF 8" ON THE TOP TO FORM PYRAMID STYLE IN THE EVENT OF LOTS OF RAIN, YOU CAN ORDER 12" DIAMETER.

SILTSOXX FILTER 8" DIAMETER, 10 FT LONG