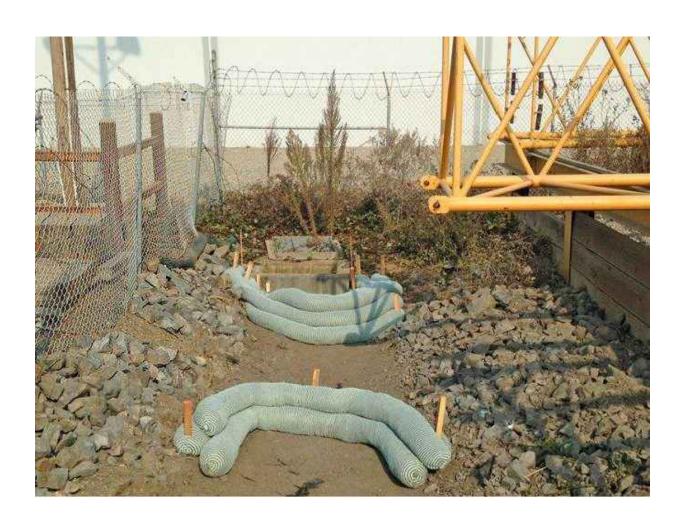

- 2. INSTALL GRAY BIO WATTLES (FIBER ROLLS) AS SHOWN IN SNAKE STYLE
- 3. INSTALL GREEN SILTSOXX FILTER AS MOON STYLES AS SHOWNS
- 4. INSTALL RAMTOX SAMPLING BAG AS SHOWING DETAIL "A"

NOTE:

IF YOU DO PLATING TO REMOVE METAL & NUTRIENT, MUST USE ENVIROSOX INDUSTRIAL BLEND ORDER # T08-160S16A.